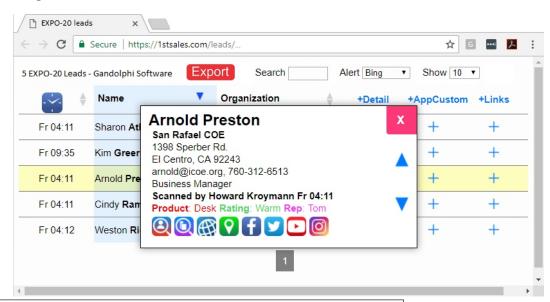

#### Get your leads from any browser after scanner turn-in

View summary/detail

Search, sort

**Export (XLS/CSV/TXT)** 

Pop up contact details

See (and hear) your leads arrive in real time!