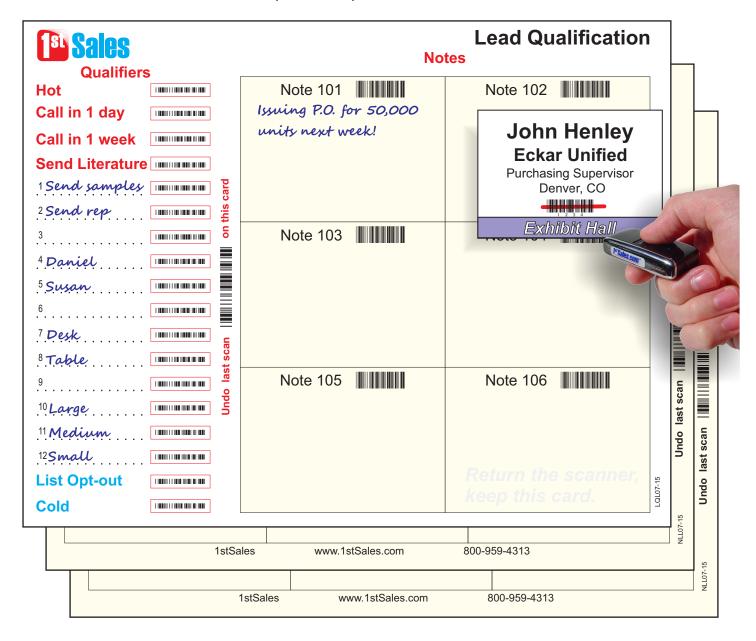

# 1 St Sales Scanner-based Lead Retrieval System

Move-in day

Pick up your scanner, Lead Qualification Card and 2 NoteLink Cards at exhibitor check-in. Hand-label up to 12 custom lead qualifiers.

In the hall

After scanning the badge bar code, scan up to 6 standard and 12 custom qualifier bar codes to rate, qualify and plan a call or other follow-up action. Attach up to 42 notes. This scanner records 10,000 scans and requires no power or internet in the booth.

### Move-out day

Return the scanner in the first hour of booth tear-down. Keep the Lead Qualification Card and NoteLink Cards to customize your leads spreadsheet. 1stSales will email a spreadsheet download link to you 24-48 hours after the hall closes.